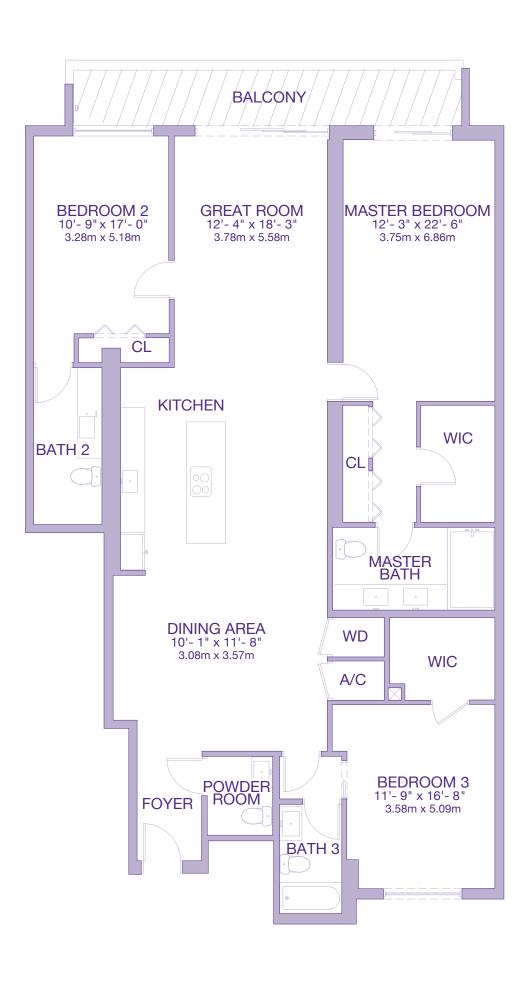

LINE 3

TOTAL

2282 sq. ft. 212.00 sq. m.

▲ S

Stated dimensions are measured to the exterior boundaries of the exterior walls and the centerline of in terior demising walls and in fact vary from the dimensions that would be determined by using the description and definition of the "Unit" set forth in the Declaration (which generally only includes the interior airspace between the perimeter walls and excludes interior structural components). For your reference, the area of the Unit, determined in accordance with those defined unit boundaries. Note that measurements of rooms set forth on this floor plan are generally taken at the greatest points of each given room (as if the room were a perfect rectangle), without regard for any cutouts. Accordingly, the area of the actual room will typically be smaller than the product obtained by multiplying the stated length times width. All dimensions are approximate and may vary with actual construction, and all floor plans and development plans are subject to change. © 2015 LE JARDIN. All Rights Reserved.